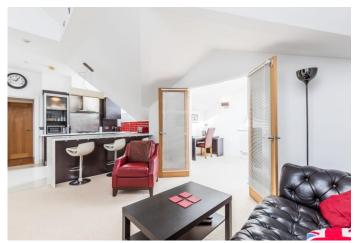

#### In Brief

Fry & Kent has pleasure in marketing for sale this very INDIVIDUAL apartment located on the top floor of this BEAUTIFULLY converted former Royal Naval Armory building within the desirable Gunwharf Quays Marina, shopping and LEISURE development close to the mouth of Portsmouth grand harbour. Approached via either a spiral staircase or lift service, the apartment is situated on the canal side of the development with VIEWS over the concourse, marina towards the ICONIC Spinnaker Tower.

The spacious, CONTEMPORARY and gas centrally heated interior of just over 700 sq.ft (65.4 sq.m) features a 23'2 x 11'1 open plan living room and kitchen complete with integrated appliances including oven, hob, fridge, freezer, dishwasher and washing machine. Double doors lead from the living area to a study/home office or occasional second guest bedroom with a feature glass roof-light and half moon window overlooking Gunwharf Quays. The main double bedroom lays next to the LUXURIOUS bathroom with underfloor heating and oval shaped bath with 'over' shower. Definitely one to view soon whether you are looking for a home, weekend retreat or investment opportunity.