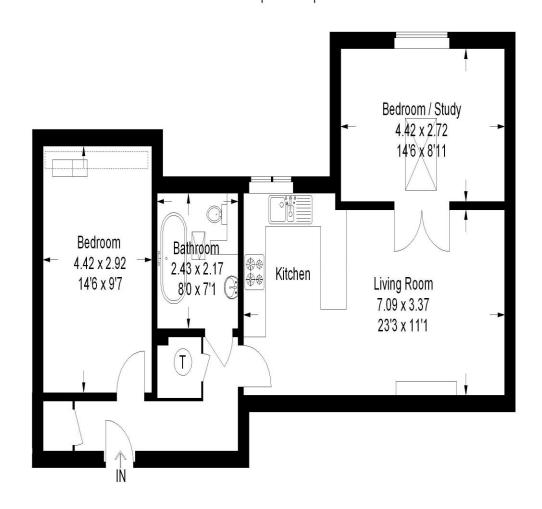

The spacious, CONTEMPORARY and gas centrally heated interior of just over 700 sq.ft (65.4 sq.m) features a 23'2 x 11'1 open plan living room and kitchen complete with integrated appliances including oven, hob, fridge, freezer, dishwasher and washing machine. Double doors lead from the living area to a study/home office or occasional second guest bedroom with a feature glass roof-light and half moon window overlooking Gunwharf Quays. The main double bedroom lays next to the LUXURIOUS bathroom with underfloor heating and oval shaped bath with 'over' shower. Definitely one to view soon whether you are looking for a home, weekend retreat or investment opportunity.

## The Vulcan Building, Gunwharf Quays, Portsmouth

Approximate Gross Internal Area 65.4 sq m / 704 sq ft

= Reduced headroom below 1.5 m / 5'0

Illustration for identification purposes only, measurements are approximate, not to scale. (ID242213)