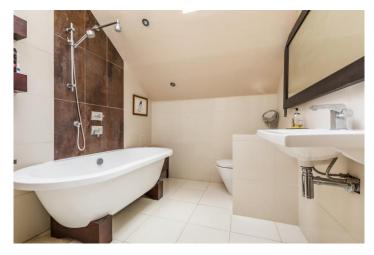

The spacious, CONTEMPORARY and gas centrally heated interior of just over 700 sq.ft (65.4 sq.m) features a 23'2 x 11'1 open plan living room and kitchen complete with integrated appliances including oven, hob, fridge, freezer, dishwasher and washing machine. Double doors lead from the living area to a study/home office or occasional second guest bedroom with a feature glass roof-light and half moon window overlooking Gunwharf Quays. The main double bedroom lays next to the LUXURIOUS bathroom with underfloor heating and oval shaped bath with 'over' shower. Definitely one to view soon whether you are looking for a home, weekend retreat or investment opportunity.