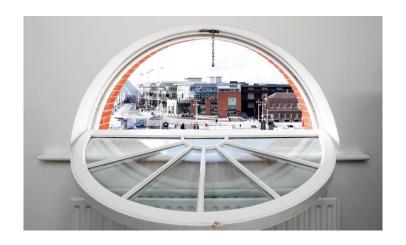

#### In Brief

Fry & Kent has pleasure in marketing for sale this very INDIVIDUAL apartment located on the top floor of this BEAUTIFULLY converted former Royal Naval Armory building within the desirable Gunwharf Quays Marina, shopping and LEISURE development close to the mouth of Portsmouth grand harbour. Approached via either a spiral staircase or lift service, the apartment is situated on the canal side of the development with VIEWS over the concourse, marina towards the ICONIC Spinnaker Tower.

The spacious, CONTEMPORARY and gas centrally heated interior of just over 700 sq.ft (65.4 sq.m) features a 23'2 x 11'1 open plan living room and kitchen complete with integrated appliances including oven, hob, fridge, freezer, dishwasher and washing machine. Double doors lead from the living area to a study/home office or occasional second guest bedroom with a feature glass roof-light and half moon window overlooking Gunwharf Quays. The main double bedroom lays next to the LUXURIOUS bathroom with underfloor heating and oval shaped bath with 'over' shower. Definitely one to view soon whether you are looking for a home, weekend retreat or investment opportunity.