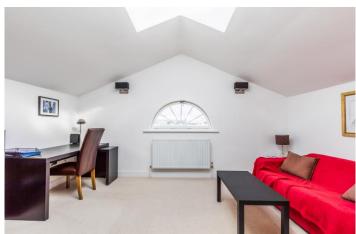

The spacious, CONTEMPORARY and gas centrally heated interior of just over 700 sq.ft (65.4 sq.m) features a 23'2 x 11'1 open plan living room and kitchen complete with integrated appliances including oven, hob, fridge, freezer, dishwasher and washing machine. Double doors lead from the living area to a study/home office or occasional second guest bedroom with a feature glass roof-light and half moon window overlooking Gunwharf Quays. The main double bedroom lays next to the LUXURIOUS bathroom with underfloor heating and oval shaped bath with 'over' shower. Definitely one to view soon whether you are looking for a home, weekend retreat or investment opportunity.