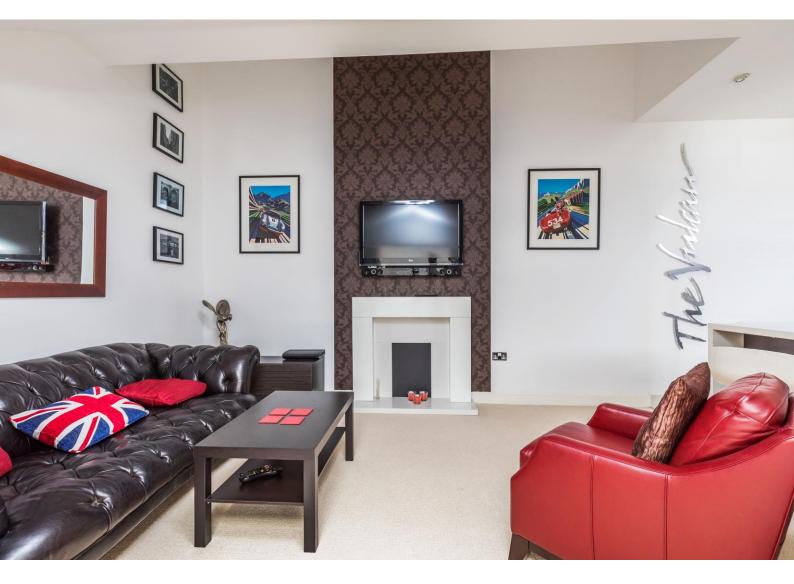

The spacious, CONTEMPORARY and gas centrally heated interior of just over 700 sq.ft (65.4 sq.m) features a 23'2 x 11'1 open plan living room and kitchen complete with integrated appliances including oven, hob, fridge, freezer, dishwasher and washing machine. Double doors lead from the living area to a study/home office or occasional second guest bedroom with a feature glass roof-light and half moon window overlooking Gunwharf Quays. The main double bedroom lays next to the LUXURIOUS bathroom with underfloor heating and oval shaped bath with 'over' shower. Definitely one to view soon whether you are looking for a home, weekend retreat or investment opportunity.