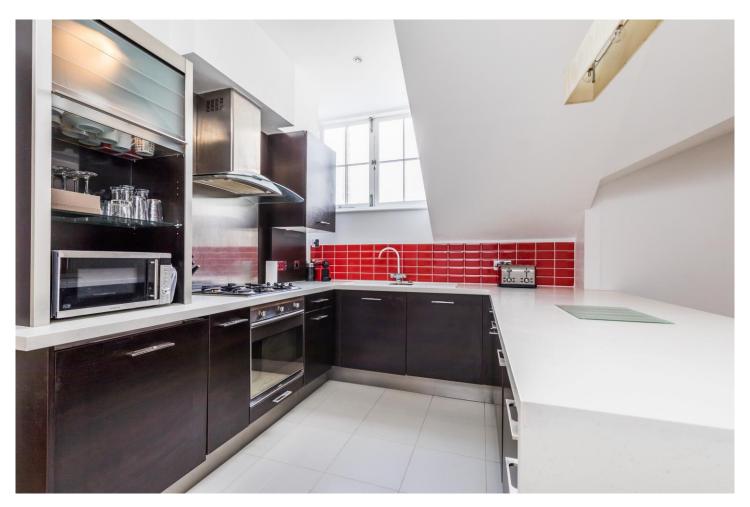

The spacious, CONTEMPORARY and gas centrally heated interior of just over 700 sq.ft (65.4 sq.m) features a 23'2 x 11'1 open plan living room and kitchen complete with integrated appliances including oven, hob, fridge, freezer, dishwasher and washing machine. Double doors lead from the living area to a study/home office or occasional second guest bedroom with a feature glass roof-light and half moon window overlooking Gunwharf Quays. The main double bedroom lays next to the LUXURIOUS bathroom with underfloor heating and oval shaped bath with 'over' shower. Definitely one to view soon whether you are looking for a home, weekend retreat or investment opportunity.