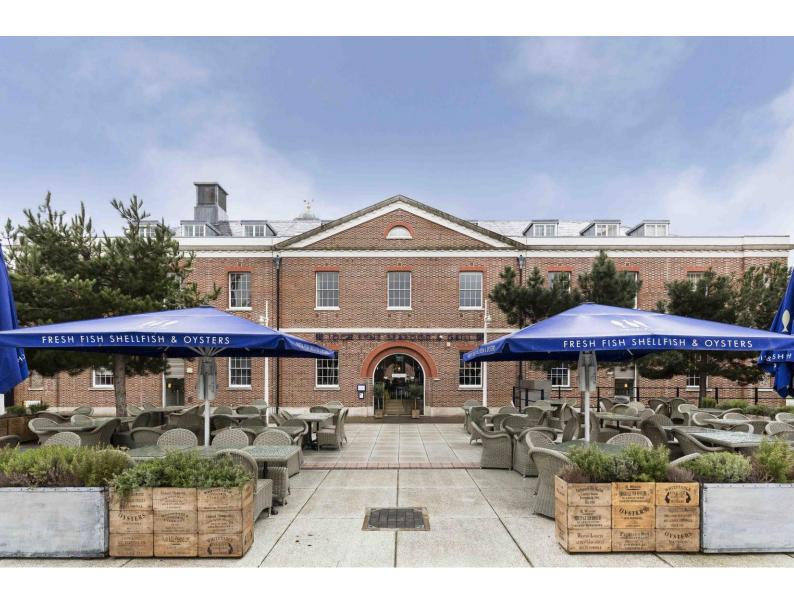

#### In Brief

Fry & Kent has pleasure in marketing for sale this very INDIVIDUAL apartment located on the top floor of this BEAUTIFULLY converted former Royal Naval Armory building within the desirable Gunwharf Quays Marina, shopping and LEISURE development close to the mouth of Portsmouth grand harbour. Approached via either a spiral staircase or lift service, the apartment is situated on the canal side of the development with VIEWS over the concourse, marina towards the ICONIC Spinnaker Tower.