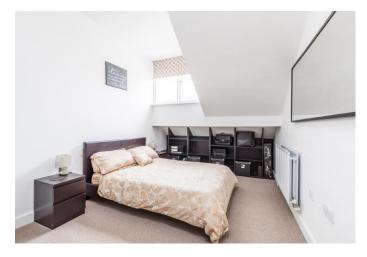

The spacious, CONTEMPORARY and gas centrally heated interior of just over 700 sq.ft (65.4 sq.m) features a 23'2 x 11'1 open plan living room and kitchen complete with integrated appliances including oven, hob, fridge, freezer, dishwasher and washing machine. Double doors lead from the living area to a study/home office or occasional second guest bedroom with a feature glass roof-light and half moon window overlooking Gunwharf Quays. The main double bedroom lays next to the LUXURIOUS bathroom with underfloor heating and oval shaped bath with 'over' shower. Definitely one to view soon whether you are looking for a home, weekend retreat or investment opportunity.